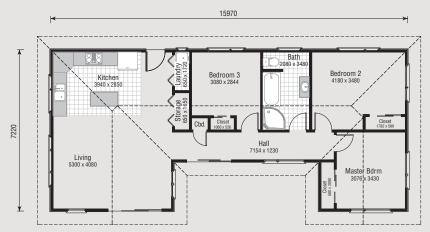

#### FLAT FLOOR PLAN

#### **TBC100** Hip Floor Plan

Plan area over frame: 100m² Building perimeter over frame: 51m

#### Features:

- Open plan living
- 3 bedroom
- 1 bathroom