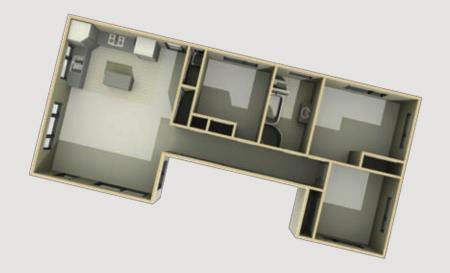

#### 3D FLOOR PLAN

House Area 100m² Hip roof elevations shown

**ELEVATION 1** 

ELEVATION 2

#### **TBC100** Hip Floor Plan

Plan area over frame: 100m² Building perimeter over frame: 51m