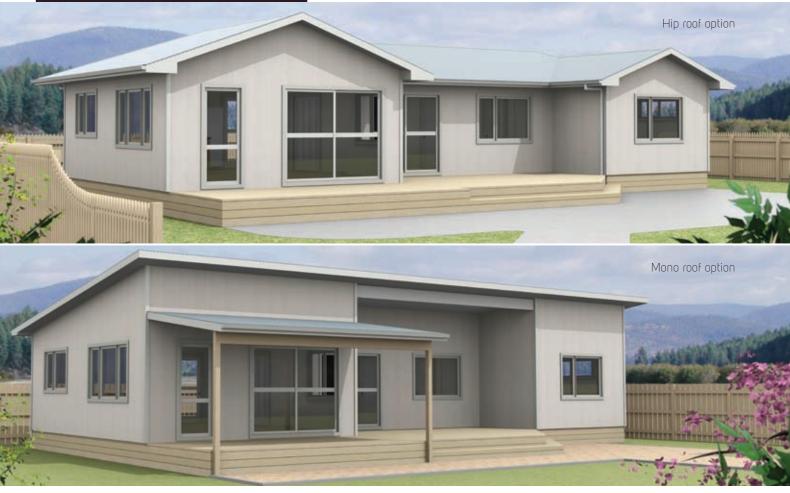

### **TBC100**

Keep an eye on the kids while you work in the kitchen with this well thought out open style living plan. 3 bedrooms and large bathroom complete this family home.

- Spacious open-plan living
- 3 bedrooms
- 1 bathroom
- Decks and verandah are an optional extra

#### 3D FLOOR PLAN

House Area 100m² Hip roof elevations shown

**ELEVATION 1** 

ELEVATION 2