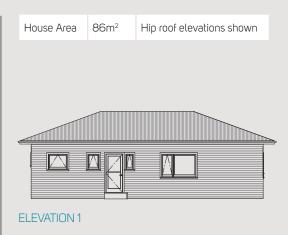

# Features:

- Open plan living
- 2 bedrooms
- Separate WC
- Bathroom
- Separate laundry

**ELEVATION 4** 