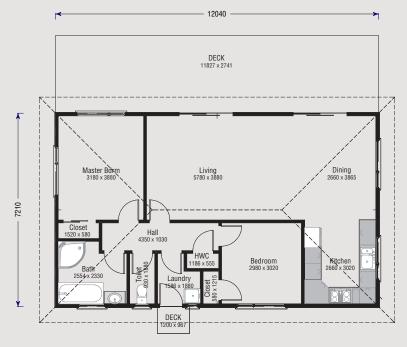

## FLAT FLOOR PLAN

### **TB86 Floor Plan**

Plan area over frame: 86m² Building perimeter over frame: 39m