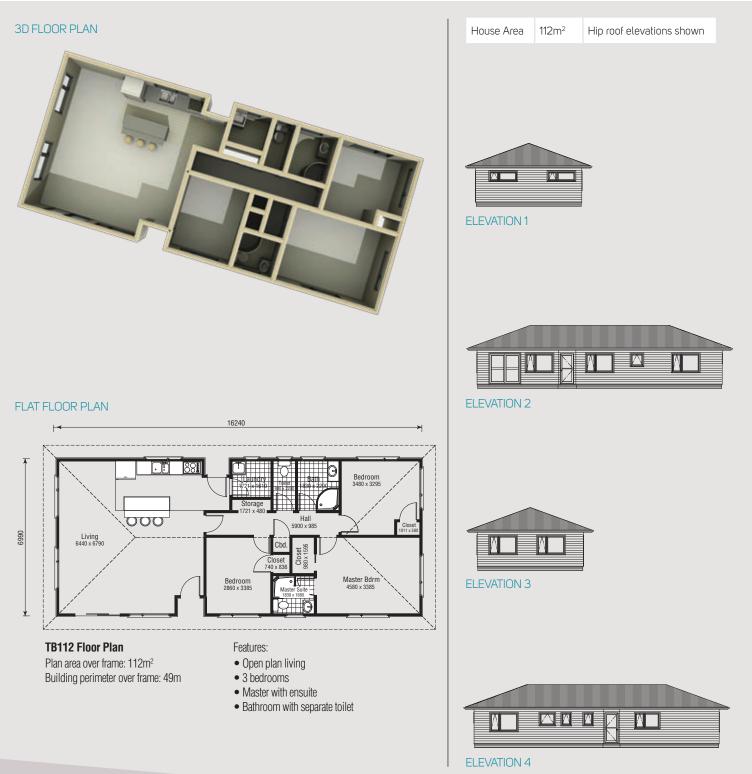

#### TB112

With all the added extras of an ensuite, second bathroom and separate large laundry, this 3 bedroom open plan home gives you a great contemporary home.

- Easy indoor/outdoor flow
- 3 double bedrooms. Master with ensuite
- Open plan living to kitchen/dining area
- Decks and pergola are an optional extra
- Bathroom
- Separate WC