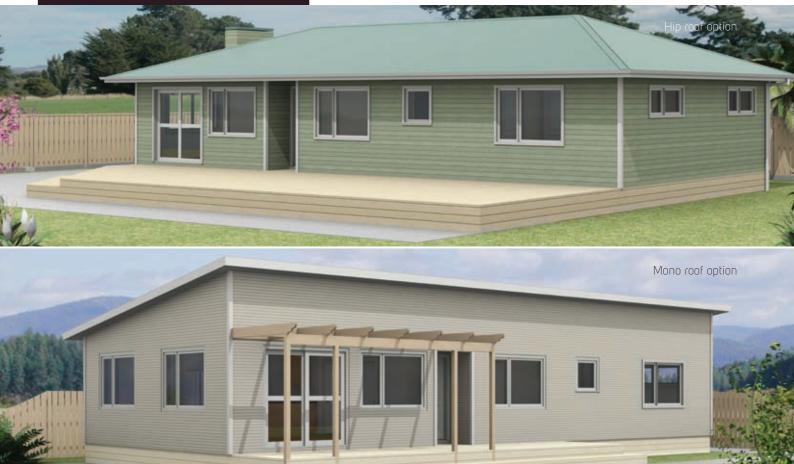

#### TB112

With all the added extras of an ensuite, second bathroom and separate large laundry, this 3 bedroom open plan home gives you a great contemporary home.

- Easy indoor/outdoor flow
- 3 double bedrooms. Master with ensuite
- Open plan living to kitchen/dining area
- Decks and pergola are an optional extra
- Bathroom
- Separate WC

\*All prices quoted based on Linea cladding. Other cladding options are available (optional cladding pictured above)