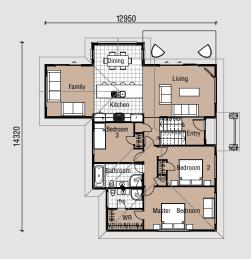

Designed specifically for sloping sections, this split level home is ideal for families with teenagers. With 4 bedrooms, (one downstairs off the internal double garage) and 2 bathrooms there is plenty of room for a spacious family lifestyle.

- Spacious open-plan living
- 4 bedrooms. Master with ensuite & walk-in-wardrobe
- Double internal access garage
- 2 bathrooms (including ensuite)

### FLAT FLOOR PLAN

## BTH200G

Plan area over frame: 200m<sup>2</sup> Features:

- Open-plan living
- 2 bathrooms (including ensuite)
- 4 bedrooms including master ensuite & walk-in-wardrobe
- Double garage