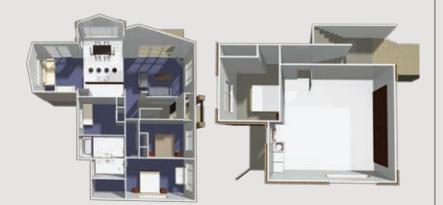

# 3D FLOOR PLAN

House Area

200m<sup>2</sup>

**ELEVATION 1** 

ELEVATION 2

### FLAT FLOOR PLAN