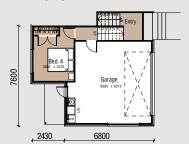

Designed specifically for sloping sections, this split level home is ideal for families with teenagers. With 4 bedrooms, (one downstairs off the internal double garage) and 2 bathrooms there is plenty of room for a spacious family lifestyle.

### FLAT FLOOR PLAN