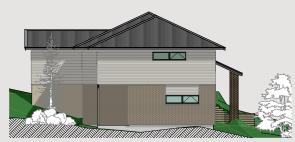

Designed specifically for sloping sections, this split level home is ideal for families with teenagers. With 4 bedrooms, (one downstairs off the internal double garage) and 2 bathrooms there is plenty of room for a spacious family lifestyle.

- Spacious open-plan living
- 4 bedrooms. Master with ensuite & walk-in-wardrobe
- Double internal access garage
- 2 bathrooms (including ensuite)

















# BTH200G

# 3D FLOOR PLAN



House Area

200m<sup>2</sup>



**ELEVATION 1** 

ELEVATION 2

### FLAT FLOOR PLAN



## BTH200G

Plan area over frame: 200m<sup>2</sup> Features:

- Open-plan living
- 2 bathrooms (including ensuite)
- 4 bedrooms including master ensuite & walk-in-wardrobe
- Double garage



# www.competitivehomes.co.nz

\* All images are artist impressions or for display purposes only. Furnishings are not included in home package. Plans and descriptions have been prepared in good faith and with due care. Alterations may occur without notice. Intending purchasers should satisfy themselves by inspection and/or clarification with their builder prior to purchase. All plans are copyright whole and in part.