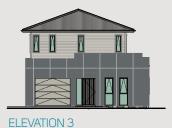

# TOWNHOUSE SERIES

# BTH185G



Generous 185m<sup>2</sup> home is made for large families with teenagers in mind. 4 bedrooms with extra family room on second floor, 2 bathrooms and open plan living opening onto a large verandah, makes a comfortable home for the whole family.

- Spacious open-plan living with 2 family rooms
- Easy indoor/outdoor
- Covered verandah
- 4 double bedrooms. Master with ensuite & walk-in-wardrobe
- 2 bathrooms (including ensuite)
- 2 separate toilets
- Double stack internal access garage









## COMPETITIVEHOMESCOLLECTION

# BTH185G

### 3D FLOOR PLAN





# House Area 185m<sup>2</sup>



ELEVATION 2





**ELEVATION 4** 

### FLAT FLOOR PLAN



### **BTH185G** Plan area over frame: 185m<sup>2</sup>

9001

6,790

Features:

- Open-plan living with 2 family rooms
- 2 bathrooms (including ensuite)
- 4 bedrooms including master suite
- Double stack garage
- 2 separate WC

www.competitivehomes.co.nz

\* All images are artist impressions or for display purposes only. Furnishings are not included in home package. Plans and descriptions have been prepared in good faith and with due care. Alterations may occur without notice. Intending purchasers should satisfy themselves by inspection and/or clarification with their builder prior to purchase. All plans are copyright whole and in part.