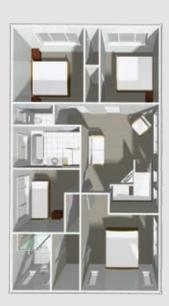

# TOWNHOUSE SERIES

# BTH185G



Generous 185m<sup>2</sup> home is made for large families with teenagers in mind. 4 bedrooms with extra family room on second floor, 2 bathrooms and open plan living opening onto a large verandah, makes a comfortable home for the whole family.

- Spacious open-plan living with 2 family rooms
- Easy indoor/outdoor
- Covered verandah
- 4 double bedrooms. Master with ensuite & walk-in-wardrobe
- 2 bathrooms (including ensuite)
- 2 separate toilets
- Double stack internal access garage









## COMPETITIVEHOMESCOLLECTION

# BTH185G

### 3D FLOOR PLAN





# House Area 185m<sup>2</sup>



ELEVATION 2





**ELEVATION 4** 

### FLAT FLOOR PLAN



### **BTH185G** Plan area over frame: 185m<sup>2</sup>

9001

6,790

Features:

- Open-plan living with 2 family rooms
- 2 bathrooms (including ensuite)
- 4 bedrooms including master suite
- Double stack garage
- 2 separate WC

www.competitivehomes.co.nz

\* All images are artist impressions or for display purposes only. Furnishings are not included in home package. Plans and descriptions have been prepared in good faith and with due care. Alterations may occur without notice. Intending purchasers should satisfy themselves by inspection and/or clarification with their builder prior to purchase. All plans are copyright whole and in part.