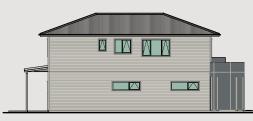

# TOWNHOUSE SERIES

# BTH185G



Generous 185m<sup>2</sup> home is made for large families with teenagers in mind. 4 bedrooms with extra family room on second floor, 2 bathrooms and open plan living opening onto a large verandah, makes a comfortable home for the whole family.

- Spacious open-plan living with 2 family rooms
- Easy indoor/outdoor
- Covered verandah
- 4 double bedrooms. Master with ensuite & walk-in-wardrobe
- 2 bathrooms (including ensuite)
- 2 separate toilets
- Double stack internal access garage









## COMPETITIVEHOMESCOLLECTION

# BTH185G

### 3D FLOOR PLAN





# House Area 185m<sup>2</sup>



ELEVATION 2





**ELEVATION 4** 

### FLAT FLOOR PLAN



### **BTH185G** Plan area over frame: 185m<sup>2</sup>

9001

6,790

Features:

- Open-plan living with 2 family rooms
- 2 bathrooms (including ensuite)
- 4 bedrooms including master suite
- Double stack garage
- 2 separate WC

www.competitivehomes.co.nz

\* All images are artist impressions or for display purposes only. Furnishings are not included in home package. Plans and descriptions have been prepared in good faith and with due care. Alterations may occur without notice. Intending purchasers should satisfy themselves by inspection and/or clarification with their builder prior to purchase. All plans are copyright whole and in part.