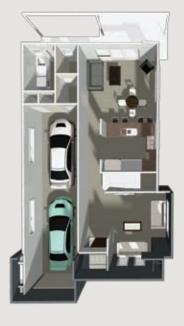

# TOWNHOUSE SERIES

# BTH185G



Generous 185m<sup>2</sup> home is made for large families with teenagers in mind. 4 bedrooms with extra family room on second floor, 2 bathrooms and open plan living opening onto a large verandah, makes a comfortable home for the whole family.

- Spacious open-plan living with 2 family rooms
- Easy indoor/outdoor
- Covered verandah
- 4 double bedrooms. Master with ensuite & walk-in-wardrobe
- 2 bathrooms (including ensuite)
- 2 separate toilets
- Double stack internal access garage









## COMPETITIVEHOMESCOLLECTION

# BTH185G

### 3D FLOOR PLAN





# House Area 185m<sup>2</sup>



ELEVATION 2





**ELEVATION 4** 

### FLAT FLOOR PLAN



### **BTH185G** Plan area over frame: 185m<sup>2</sup>

9001

6,790

Features:

- Open-plan living with 2 family rooms
- 2 bathrooms (including ensuite)
- 4 bedrooms including master suite
- Double stack garage
- 2 separate WC

www.competitivehomes.co.nz

\* All images are artist impressions or for display purposes only. Furnishings are not included in home package. Plans and descriptions have been prepared in good faith and with due care. Alterations may occur without notice. Intending purchasers should satisfy themselves by inspection and/or clarification with their builder prior to purchase. All plans are copyright whole and in part.