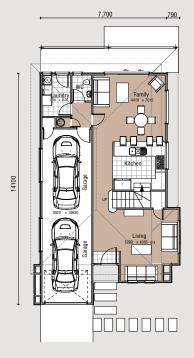

### FLAT FLOOR PLAN

### **BTH185G** Plan area over frame: 185m<sup>2</sup>

9001

6,790

Features:

- Open-plan living with 2 family rooms
- 2 bathrooms (including ensuite)
- 4 bedrooms including master suite
- Double stack garage
- 2 separate WC