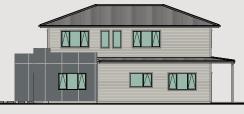

# TOWNHOUSE SERIES

# BTH185G



Generous 185m<sup>2</sup> home is made for large families with teenagers in mind. 4 bedrooms with extra family room on second floor, 2 bathrooms and open plan living opening onto a large verandah, makes a comfortable home for the whole family.

- Spacious open-plan living with 2 family rooms
- Easy indoor/outdoor
- Covered verandah
- 4 double bedrooms. Master with ensuite & walk-in-wardrobe
- 2 bathrooms (including ensuite)
- 2 separate toilets
- Double stack internal access garage









## COMPETITIVEHOMESCOLLECTION

# BTH185G

### 3D FLOOR PLAN





# House Area 185m<sup>2</sup>



ELEVATION 2





**ELEVATION 4** 

### FLAT FLOOR PLAN



### **BTH185G** Plan area over frame: 185m<sup>2</sup>

9001

6,790

Features:

- Open-plan living with 2 family rooms
- 2 bathrooms (including ensuite)
- 4 bedrooms including master suite
- Double stack garage
- 2 separate WC

www.competitivehomes.co.nz

\* All images are artist impressions or for display purposes only. Furnishings are not included in home package. Plans and descriptions have been prepared in good faith and with due care. Alterations may occur without notice. Intending purchasers should satisfy themselves by inspection and/or clarification with their builder prior to purchase. All plans are copyright whole and in part.