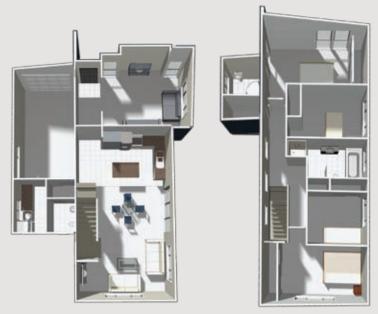

Take advantage of a long narrow site with this well designed modern home. With extra large windows to maximize sun, features include open plan living with exceptional flow to the outside. 4 generous bedrooms, 2 bathrooms and single garage complete the package.

- Spacious open-plan living
- Easy indoor/outdoor
- 4 double bedrooms
- 2 bathrooms (including ensuite)
- Separate toilet
- Single internal access garage

















## 3D FLOOR PLAN



### FLAT FLOOR PLAN

#### **BTH184G**

Plan area over frame: 184m<sup>2</sup>

#### Features:

- Open-plan living
- 2 bathrooms (including ensuite)
- 4 bedrooms including master suite





184m<sup>2</sup>



**ELEVATION 1** 



ELEVATION 2



**ELEVATION 3** 



**ELEVATION 4** 

# www.competitivehomes.co.nz

\* All images are artist impressions or for display purposes only. Furnishings are not included in home package. Plans and descriptions have been prepared in good faith and with due care. Alterations may occur without notice. Intending purchasers should satisfy themselves by inspection and/or clarification with their builder prior to purchase. All plans are copyright whole and in part.