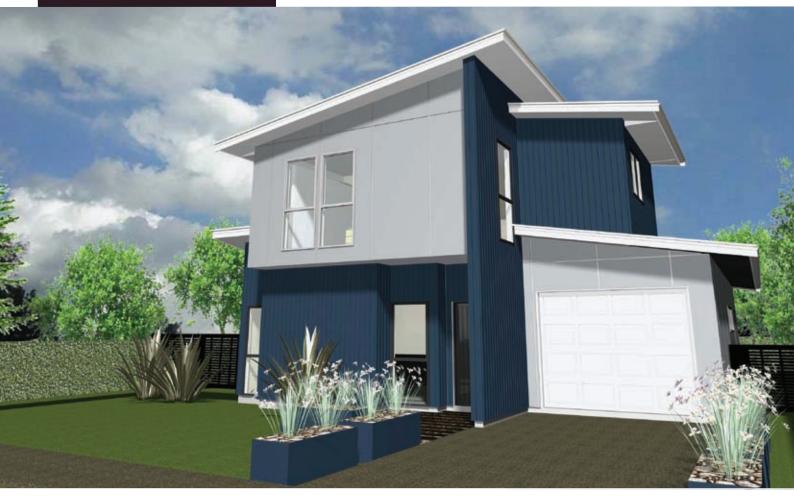

Take advantage of a long narrow site with this well designed modern home. With extra large windows to maximize sun, features include open plan living with exceptional flow to the outside. 4 generous bedrooms, 2 bathrooms and single garage complete the package.

- Spacious open-plan living
- Easy indoor/outdoor
- 4 double bedrooms
- 2 bathrooms (including ensuite)
- Separate toilet
- Single internal access garage