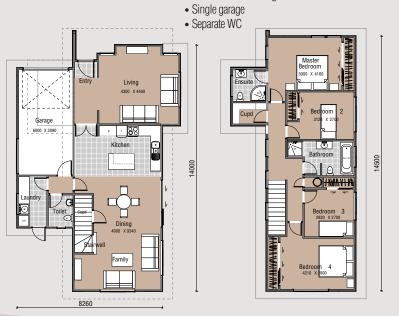

### FLAT FLOOR PLAN

#### **BTH184G**

Plan area over frame: 184m<sup>2</sup>

#### Features:

- Open-plan living
- 2 bathrooms (including ensuite)
- 4 bedrooms including master suite

184m<sup>2</sup>

**ELEVATION 1** 

ELEVATION 2

**ELEVATION 3** 

**ELEVATION 4** 