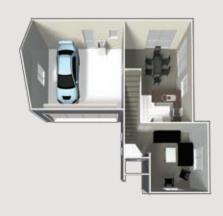

This stylish 3 bedroom, 2 bathroom, 2 storey home with double garaging is ideal as a starter home or for couples. The open plan kitchen and dining with doors opening outside complete this urban entertainer.

- Easy indoor/outdoor
- 3 double bedrooms. Master with ensuite & walk-in-wardrobe
- Separate living to kitchen/dining area
- 2 bathrooms (including ensuite)
- Separate toilet
- Double internal access garage

















## BTH155G

## 3D FLOOR PLAN





## House Area 155m<sup>2</sup>



**ELEVATION 1** 



ELEVATION 2



**ELEVATION 3** 



FLAT FLOOR PLAN



Open-plan living

• Separate WC

www.competitivehomes.co.nz

\* All images are artist impressions or for display purposes only. Furnishings are not included in home package. Plans and descriptions have been prepared in good faith and with due care. Alterations may occur without notice. Intending purchasers should satisfy themselves by inspection and/or clarification with their builder prior to purchase. All plans are copyright whole and in part.