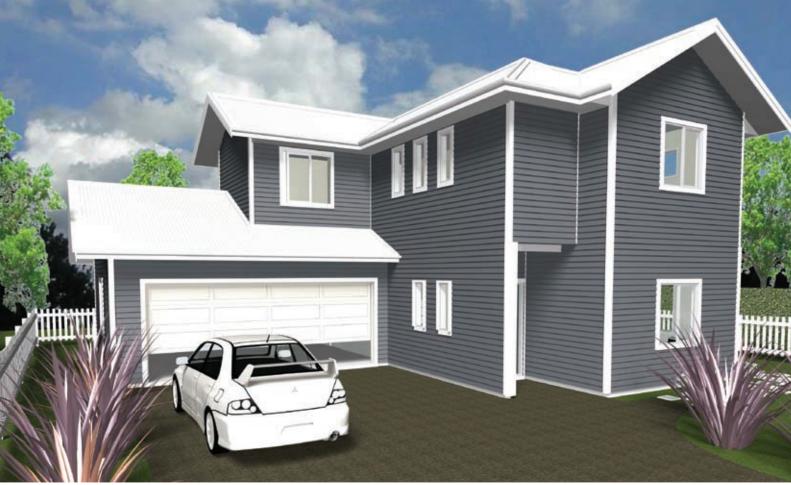

This stylish 3 bedroom, 2 bathroom, 2 storey home with double garaging is ideal as a starter home or for couples. The open plan kitchen and dining with doors opening outside complete this urban entertainer.

- Easy indoor/outdoor
- 3 double bedrooms. Master with ensuite & walk-in-wardrobe
- Separate living to kitchen/dining area
- 2 bathrooms (including ensuite)
- Separate toilet
- Double internal access garage

## House Area 155m<sup>2</sup>

**ELEVATION 1** 

ELEVATION 2

**ELEVATION 3** 

FLAT FLOOR PLAN

Open-plan living

• Separate WC

www.competitivehomes.co.nz