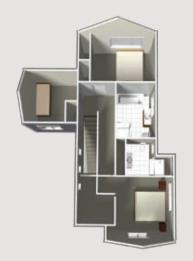

This stylish 3 bedroom, 2 bathroom, 2 storey home with double garaging is ideal as a starter home or for couples. The open plan kitchen and dining with doors opening outside complete this urban entertainer.

- Easy indoor/outdoor
- 3 double bedrooms. Master with ensuite & walk-in-wardrobe
- Separate living to kitchen/dining area
- 2 bathrooms (including ensuite)
- Separate toilet
- Double internal access garage

















## BTH155G

## 3D FLOOR PLAN





## House Area 155m<sup>2</sup>



**ELEVATION 1** 



ELEVATION 2



**ELEVATION 3** 



FLAT FLOOR PLAN



Open-plan living

• Separate WC

www.competitivehomes.co.nz

\* All images are artist impressions or for display purposes only. Furnishings are not included in home package. Plans and descriptions have been prepared in good faith and with due care. Alterations may occur without notice. Intending purchasers should satisfy themselves by inspection and/or clarification with their builder prior to purchase. All plans are copyright whole and in part.