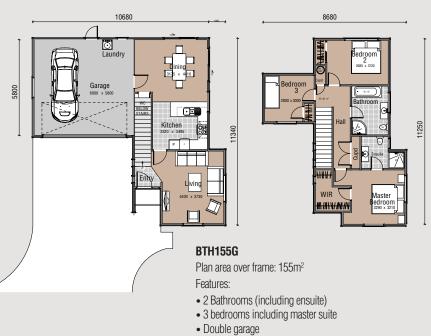

This stylish 3 bedroom, 2 bathroom, 2 storey home with double garaging is ideal as a starter home or for couples. The open plan kitchen and dining with doors opening outside complete this urban entertainer.

- Easy indoor/outdoor
- 3 double bedrooms. Master with ensuite & walk-in-wardrobe
- Separate living to kitchen/dining area
- 2 bathrooms (including ensuite)
- Separate toilet
- Double internal access garage

## BTH155G

## 3D FLOOR PLAN

## House Area 155m<sup>2</sup>

**ELEVATION 1** 

ELEVATION 2

**ELEVATION 3** 

FLAT FLOOR PLAN

Open-plan living

• Separate WC

www.competitivehomes.co.nz