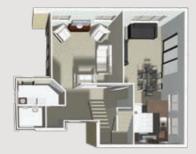

### 3D FLOOR PLAN

The separate formal living area makes this contemporary 4 bedroom, 2 storey design an entertainer's delight. Features include open plan living with excellent indoor/ outdoor flow, 4 bedrooms, 2 bathrooms and double garaging.

- Spacious open-plan living
- 4 bedrooms. Master with ensuite & walk-in-wardrobe
- Large laundry & linen storage
- 2 bathrooms (including ensuite)
- 2 separate WC
- Double garage (optional extra)