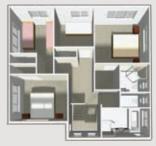

#### FLAT FLOOR PLAN

## BTH154/BTH39\*

Plan area over frame: 154m<sup>2</sup> Features:

- Open-plan living
- 2 bathrooms (including ensuite)
- 2 separate toilets
- 4 bedrooms including master suite & walk-in-wardrobe
- Double garage (optional extra)