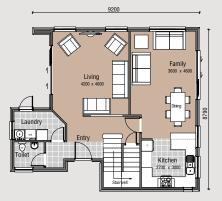

### 3D FLOOR PLAN

The separate formal living area makes this contemporary 4 bedroom, 2 storey design an entertainer's delight. Features include open plan living with excellent indoor/ outdoor flow, 4 bedrooms, 2 bathrooms and double garaging.

- Spacious open-plan living
- 4 bedrooms. Master with ensuite & walk-in-wardrobe
- Large laundry & linen storage
- 2 bathrooms (including ensuite)
- 2 separate WC
- Double garage (optional extra)