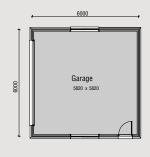

The separate formal living area makes this contemporary 4 bedroom, 2 storey design an entertainer's delight. Features include open plan living with excellent indoor/ outdoor flow, 4 bedrooms, 2 bathrooms and double garaging.

- Spacious open-plan living
- 4 bedrooms. Master with ensuite & walk-in-wardrobe
- Large laundry & linen storage
- 2 bathrooms (including ensuite)
- 2 separate WC
- Double garage (optional extra)



















# BTH154/BTH39

### 3D FLOOR PLAN







#### FLAT FLOOR PLAN





## BTH154/BTH39\*

Plan area over frame: 154m<sup>2</sup> Features:

- Open-plan living
- 2 bathrooms (including ensuite)
- 2 separate toilets
- 4 bedrooms including master suite & walk-in-wardrobe
- Double garage (optional extra)





**ELEVATION 6** 

# www.competitivehomes.co.nz

\* All images are artist impressions or for display purposes only. Furnishings are not included in home package. Plans and descriptions have been prepared in good faith and with due care. Alterations may occur without notice. Intending purchasers should satisfy themselves by inspection and/or clarification with their builder prior to purchase. All plans are copyright whole and in part.