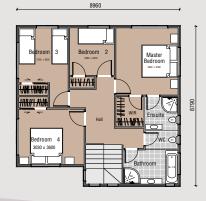

### 3D FLOOR PLAN

The separate formal living area makes this contemporary 4 bedroom, 2 storey design an entertainer's delight. Features include open plan living with excellent indoor/ outdoor flow, 4 bedrooms, 2 bathrooms and double garaging.

- Spacious open-plan living
- 4 bedrooms. Master with ensuite & walk-in-wardrobe
- Large laundry & linen storage
- 2 bathrooms (including ensuite)
- 2 separate WC
- Double garage (optional extra)