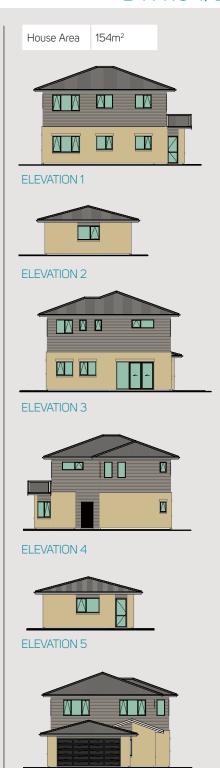

## BTH154/BTH39\*

Plan area over frame: 154m<sup>2</sup> Features:

- Open-plan living
- 2 bathrooms (including ensuite)
- 2 separate toilets
- 4 bedrooms including master suite & walk-in-wardrobe
- Double garage (optional extra)

**ELEVATION 6** 