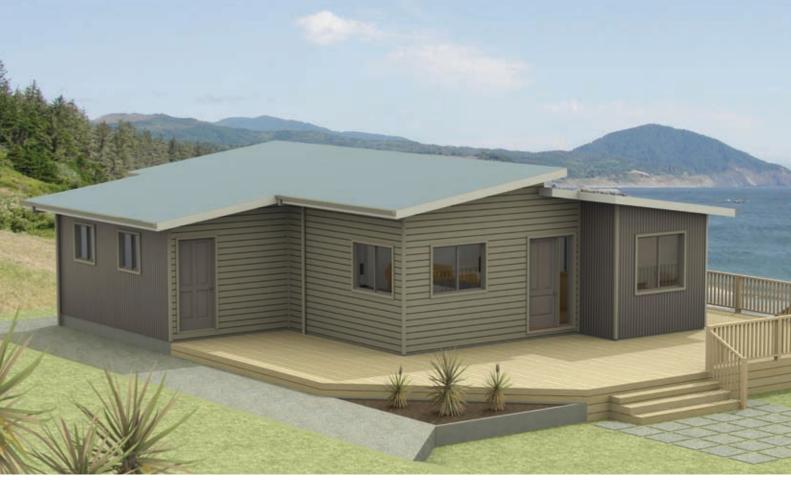

Get off to a great start with this spacious open-plan style two bedroom design. It provides easy, modern living that is larger than it looks.

- Architectural appeal
- Spacious open-plan living
- 2 double bedrooms
- Separate laundry
- 1 bathroom

## FLAT FLOOR PLAN

**ELEVATION 4** 