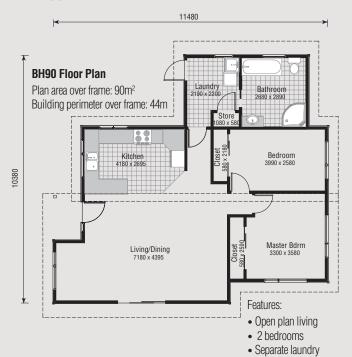

## FLAT FLOOR PLAN

**ELEVATION 4** 

Get off to a great start with this spacious open-plan style two bedroom design. It provides easy, modern living that is larger than it looks.

- Architectural appeal
- Spacious open-plan living
- 2 double bedrooms
- Separate laundry
- 1 bathroom

• 1 bathroom