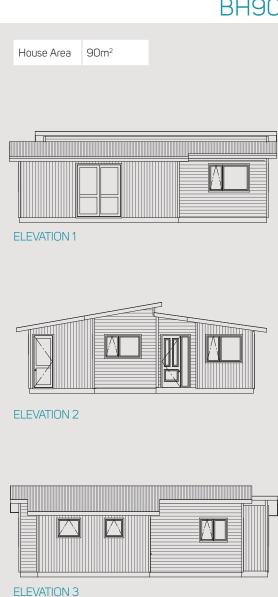

Get off to a great start with this spacious open-plan style two bedroom design. It provides easy, modern living that is larger than it looks.

- Architectural appeal
- Spacious open-plan living
- 2 double bedrooms
- Separate laundry
- 1 bathroom









## 3D FLOOR PLAN



## FLAT FLOOR PLAN





**ELEVATION 4** 

## www.competitivehomes.co.nz

\* All images are artist impressions or for display purposes only. Furnishings are not included in home package. Plans and descriptions have been prepared in good faith and with due care. Alterations may occur without notice. Intending purchasers should satisfy themselves by inspection and/or clarification with their builder prior to purchase. All plans are copyright whole and in part.

• 1 bathroom