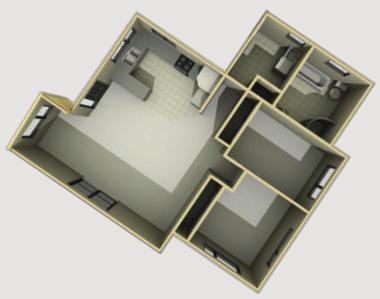

Get off to a great start with this spacious open-plan style two bedroom design. It provides easy, modern living that is larger than it looks.

- Architectural appeal
- Spacious open-plan living
- 2 double bedrooms
- Separate laundry
- 1 bathroom









## 3D FLOOR PLAN



## FLAT FLOOR PLAN





**ELEVATION 4** 

## www.competitivehomes.co.nz

\* All images are artist impressions or for display purposes only. Furnishings are not included in home package. Plans and descriptions have been prepared in good faith and with due care. Alterations may occur without notice. Intending purchasers should satisfy themselves by inspection and/or clarification with their builder prior to purchase. All plans are copyright whole and in part.

• 1 bathroom