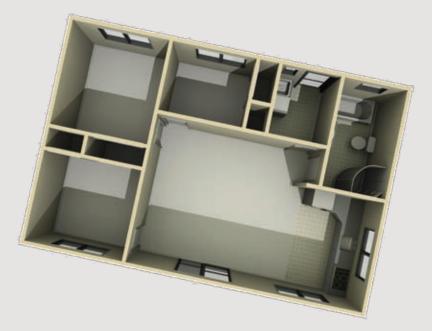

A smart solution for long, narrow sites, this practical home with spacious open-plan living delivers comfort and style in one.

- Spacious open-plan living
- Easy indoor/outdoor flow
- 3 bedrooms
- Large bathroom
- Separate laundry









## 3D FLOOR PLAN



## FLAT FLOOR PLAN







**ELEVATION 1** 



**ELEVATION 2** 



**ELEVATION 3** 



**ELEVATION 4** 

## www.competitivehomes.co.nz

\* All images are artist impressions or for display purposes only. Furnishings are not included in home package. Plans and descriptions have been prepared in good faith and with due care. Alterations may occur without notice. Intending purchasers should satisfy themselves by inspection and/or clarification with their builder prior to purchase. All plans are copyright whole and in part.