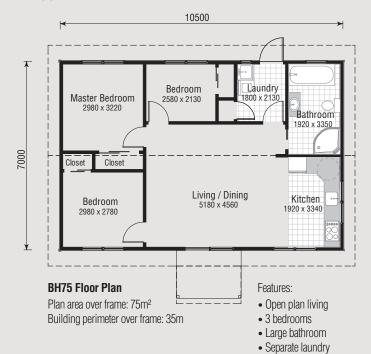

A smart solution for long, narrow sites, this practical home with spacious open-plan living delivers comfort and style in one.

- Spacious open-plan living
- Easy indoor/outdoor flow
- 3 bedrooms
- Large bathroom
- Separate laundry

## FLAT FLOOR PLAN

**ELEVATION 1** 

**ELEVATION 2** 

**ELEVATION 3** 

**ELEVATION 4** 