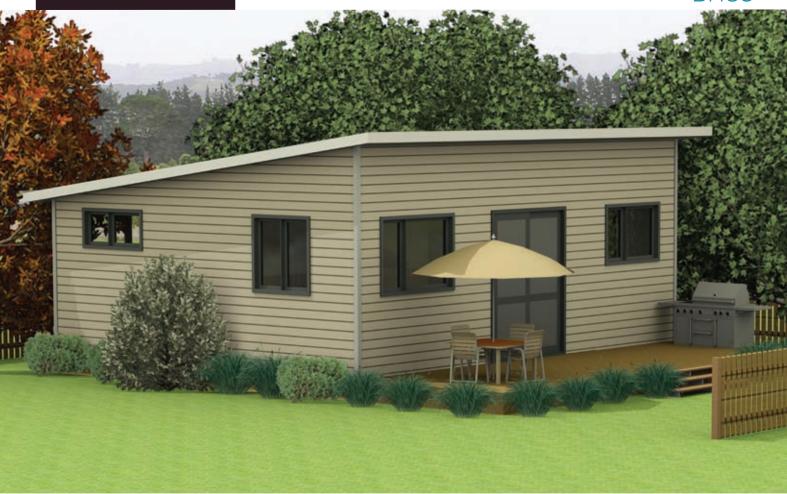

FIRST SERIES BH65

Ideal for compact living, this home with generous open plan design delivers practicality and style in one.

- Spacious open-plan living
- Easy indoor/outdoor flow
- 2 bedrooms
- Bathroom includes laundry