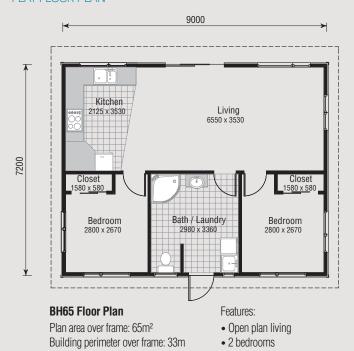

FIRST SERIES BH65

Ideal for compact living, this home with generous open plan design delivers practicality and style in one.

- Spacious open-plan living
- Easy indoor/outdoor flow
- 2 bedrooms
- Bathroom includes laundry

## FLAT FLOOR PLAN

• Bathroom incl. laundry