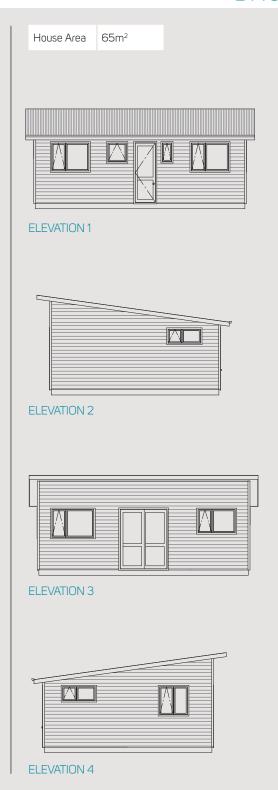

FIRST SERIES BH65



Ideal for compact living, this home with generous open plan design delivers practicality and style in one.

- Spacious open-plan living
- Easy indoor/outdoor flow
- 2 bedrooms
- Bathroom includes laundry









## 3D FLOOR PLAN

## FLAT FLOOR PLAN



• Bathroom incl. laundry



## www.competitivehomes.co.nz

\* All images are artist impressions or for display purposes only. Furnishings are not included in home package. Plans and descriptions have been prepared in good faith and with due care. Alterations may occur without notice. Intending purchasers should satisfy themselves by inspection and/or clarification with their builder prior to purchase. All plans are copyright whole and in part.