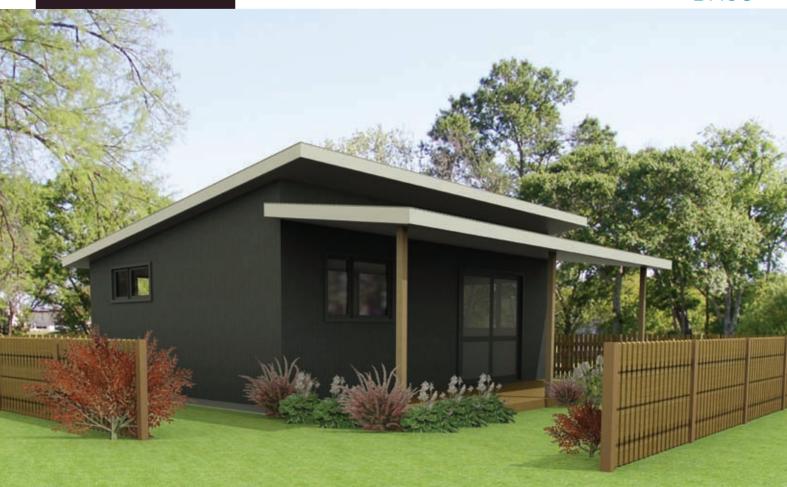

FIRST SERIES **BH50** 

A smart solution for a minor dwelling, this practical home with spacious open-plan living delivers modern comfort and style.

- Spacious open-plan living
- Easy indoor/outdoor flow
- 1 bedroom
- Separate laundry
- 1 bathroom

## FLAT FLOOR PLAN

House Area

50m<sup>2</sup>

**ELEVATION 1** 

**ELEVATION 2** 

**ELEVATION 3** 

www.competitivehomes.co.nz

Plan area over frame: 50m² Building perimeter over frame: 29m