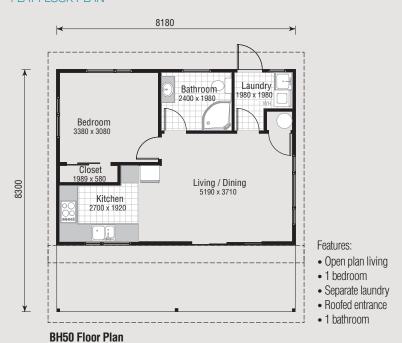

## FLAT FLOOR PLAN

House Area

50m<sup>2</sup>

**ELEVATION 1** 

**ELEVATION 2** 

**ELEVATION 3** 

www.competitivehomes.co.nz

Plan area over frame: 50m² Building perimeter over frame: 29m

FIRST SERIES **BH50** 

A smart solution for a minor dwelling, this practical home with spacious open-plan living delivers modern comfort and style.

- Spacious open-plan living
- Easy indoor/outdoor flow
- 1 bedroom
- Separate laundry
- 1 bathroom