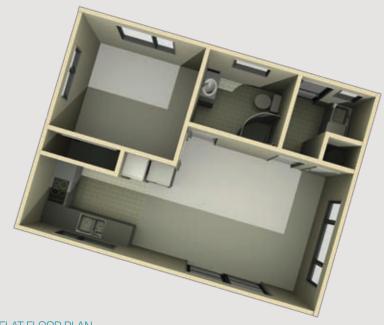

FIRST SERIES **BH50** 



A smart solution for a minor dwelling, this practical home with spacious open-plan living delivers modern comfort and style.

- Spacious open-plan living
- Easy indoor/outdoor flow
- 1 bedroom
- Separate laundry
- 1 bathroom













## 3D FLOOR PLAN



## FLAT FLOOR PLAN



House Area



50m<sup>2</sup>

**ELEVATION 1** 



**ELEVATION 2** 



**ELEVATION 3** 



www.competitivehomes.co.nz

Plan area over frame: 50m² Building perimeter over frame: 29m

\* All images are artist impressions or for display purposes only. Furnishings are not included in home package. Plans and descriptions have been prepared in good faith and with due care. Alterations may occur without notice. Intending purchasers should satisfy themselves by inspection and/or clarification with their builder prior to purchase. All plans are copyright whole and in part.