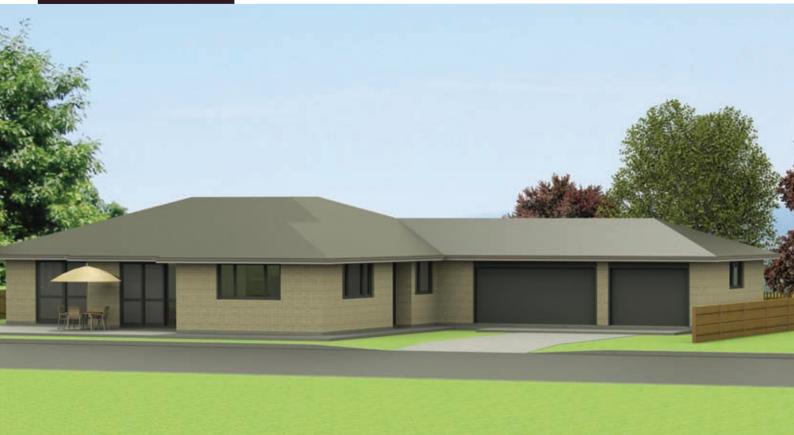

### BH282G

Enjoy the good life in this elegant, spacious light-filled home. Stunning indoor outdoor flow. Wide sweeping living/dining and family zones blend together, or seamlessly separate. Add a large master ensuite, large office and triple car garaging, and this is your dream home come true.

- Easy indoor/outdoor
- 2 living areas
- 3 bedrooms including Ample storage master ensuite and walk-in-wardrobe
- 2 bathrooms (including ensuite)
- Separate WC to bathroom
- Separate study or 4th bedroom
- Large separate
- laundry • Triple internal access garage
- Computer nook