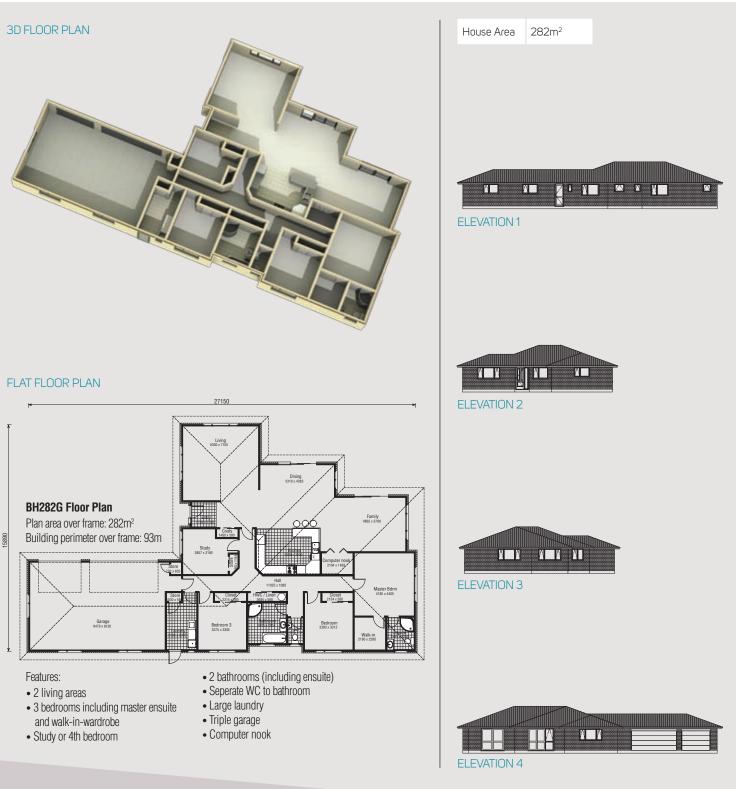

## LIVING SERIES

### BH282G

Enjoy the good life in this elegant, spacious light-filled home. Stunning indoor outdoor flow. Wide sweeping living/dining and family zones blend together, or seamlessly separate. Add a large master ensuite, large office and triple car garaging, and this is your dream home come true.

- Easy indoor/outdoor
- 2 living areas
- 3 bedrooms including Ample storage master ensuite and walk-in-wardrobe
- 2 bathrooms (including ensuite)
- Separate WC to bathroom
- Separate study or 4th bedroom
- Large separate
- laundry • Triple internal access garage
- Computer nook