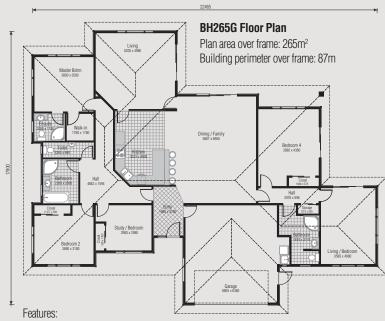

## FLAT FLOOR PLAN

- 2 living areas
- 2 livilig areas Breakfast nook
- 4 bedrooms including master ensuite and walk-in-wardrobe
- Study or 5th bedroom
- 1 separate WC to bathroom
- Large laundry
- Double garage
- 3 bathrooms (including ensuite)

- Easy indoor/outdoor flow
- Open-plan with 2 living areas
- 4 bedrooms
- 3 bathrooms (including ensuite)
- 1 separate WC to bathroom
- Large separate laundry
- Extended living potential
- Double internal access garage
- Separate study or 5th bedroom