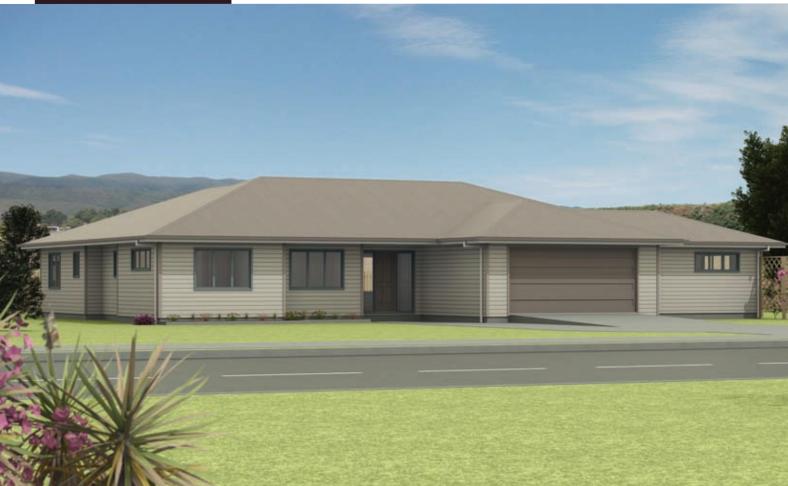

LIVING SERIES BH265G

Spacious living forms the heart of this generously proportioned home. Featuring four bedrooms including master ensuite, and separate study, there is space to be together, and space to be apart.

- Easy indoor/outdoor flow
- Open-plan with 2 living areas
- 4 bedrooms
- 3 bathrooms (including ensuite)
- 1 separate WC to bathroom
- Large separate laundry
- Extended living potential
- Double internal access garage
- Separate study or 5th bedroom

**ELEVATION 2** 

**ELEVATION 3** 

**ELEVATION 4** 