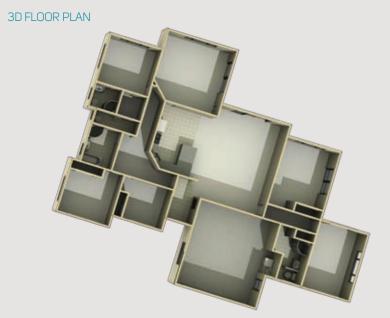

LIVING SERIES BH265G

Spacious living forms the heart of this generously proportioned home. Featuring four bedrooms including master ensuite, and separate study, there is space to be together, and space to be apart.

- Easy indoor/outdoor flow
- Open-plan with 2 living areas
- 4 bedrooms
- 3 bathrooms (including ensuite)
- 1 separate WC to bathroom
- Large separate laundry
- Extended living potential
- Double internal access garage
- Separate study or 5th bedroom