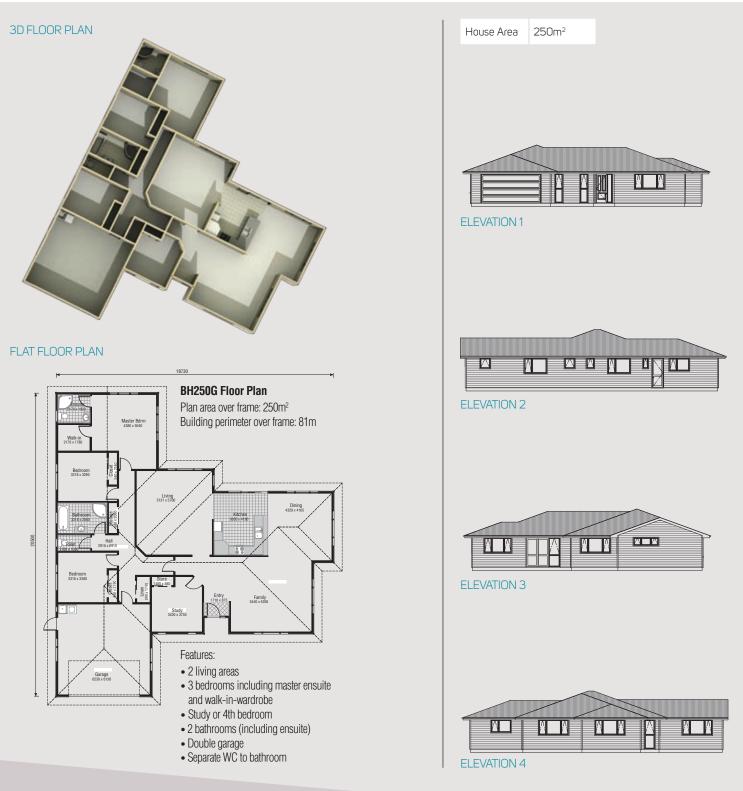

### BH250G

Lose yourself in the big-hearted proportions of this eye-catching home.

- Easy indoor/outdoor flow
- Open-plan with 2 living areas
- 3 bedrooms including master ensuite and walk-in-wardrobe
- 2 bathrooms (including ensuite)
- Double internal access garage
- Separate study or 4th bedroom
- Separate WC to bathroom

# BH250G