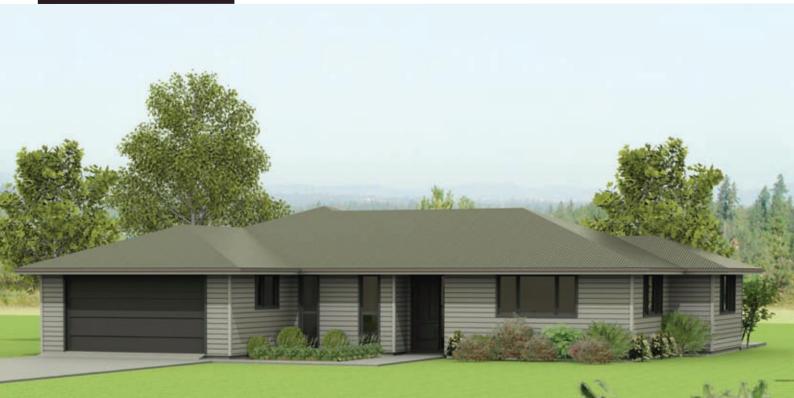

### BH250G

Lose yourself in the big-hearted proportions of this eye-catching home.

- Easy indoor/outdoor flow
- Open-plan with 2 living areas
- 3 bedrooms including master ensuite and walk-in-wardrobe
- 2 bathrooms (including ensuite)
- Double internal access garage
- Separate study or 4th bedroom
- Separate WC to bathroom