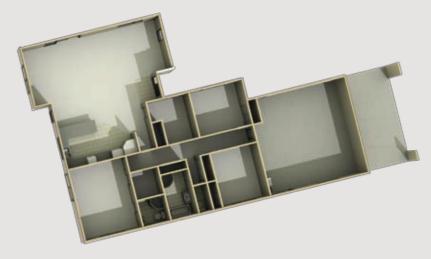

A spacious, elegant home you will enjoy and others will envy. Huge open-plan living flows outdoors. Two double bedrooms, separate study plus a large master ensuite adds to the sense of space and style.

- · Architectural appeal
- Spacious open-plan living
- 3 double bedrooms including master with ensuite and walk in wardrobe
- Separate study or 4th bedroom
- 2 bathrooms (including ensuite)
- Separate WC to bathroom
- Double internal access garage
- Carport included



















## 3D FLOOR PLAN



House Area 238m²



## FLAT FLOOR PLAN



## Features:

- Open plan living
- 3 bedrooms including master with ensuite and walk-in-wardrobe
- Study or 4th bedroom
- 2 bathrooms (including ensuite)
- Separate WC to bathroom
- Double garage
- Carport



**ELEVATION 2** 





**ELEVATION 4** 

## www.competitivehomes.co.nz

\*All images are artist impressions or for display purposes only. Furnishings are not included in home package. Plans and descriptions have been prepared in good faith and with due care. Alterations may occur without notice. Intending purchasers should satisfy themselves by inspection and/or clarification with their builder prior to purchase. All plans are copyright whole and in part.