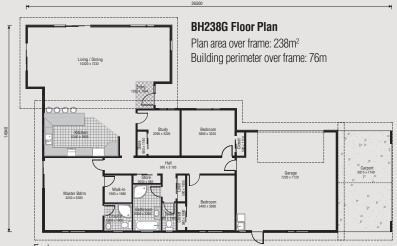

## FLAT FLOOR PLAN

## Features:

- Open plan living
- 3 bedrooms including master with ensuite and walk-in-wardrobe
- Study or 4th bedroom
- 2 bathrooms (including ensuite)
- Separate WC to bathroom
- Double garage
- Carport