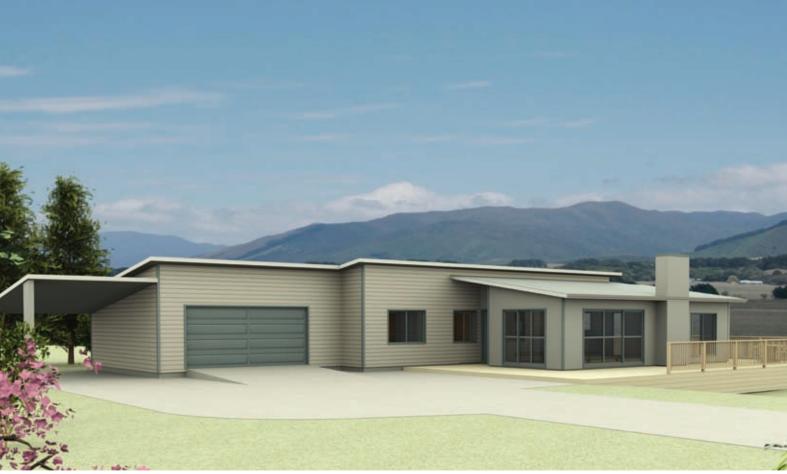

A spacious, elegant home you will enjoy and others will envy. Huge open-plan living flows outdoors. Two double bedrooms, separate study plus a large master ensuite adds to the sense of space and style.

- · Architectural appeal
- Spacious open-plan living
- 3 double bedrooms including master with ensuite and walk in wardrobe
- Separate study or 4th bedroom
- 2 bathrooms (including ensuite)
- Separate WC to bathroom
- Double internal access garage
- Carport included

## Features:

- Open plan living
- 3 bedrooms including master with ensuite and walk-in-wardrobe
- Study or 4th bedroom
- 2 bathrooms (including ensuite)
- Separate WC to bathroom
- Double garage
- Carport

**ELEVATION 2** 

**ELEVATION 4** 