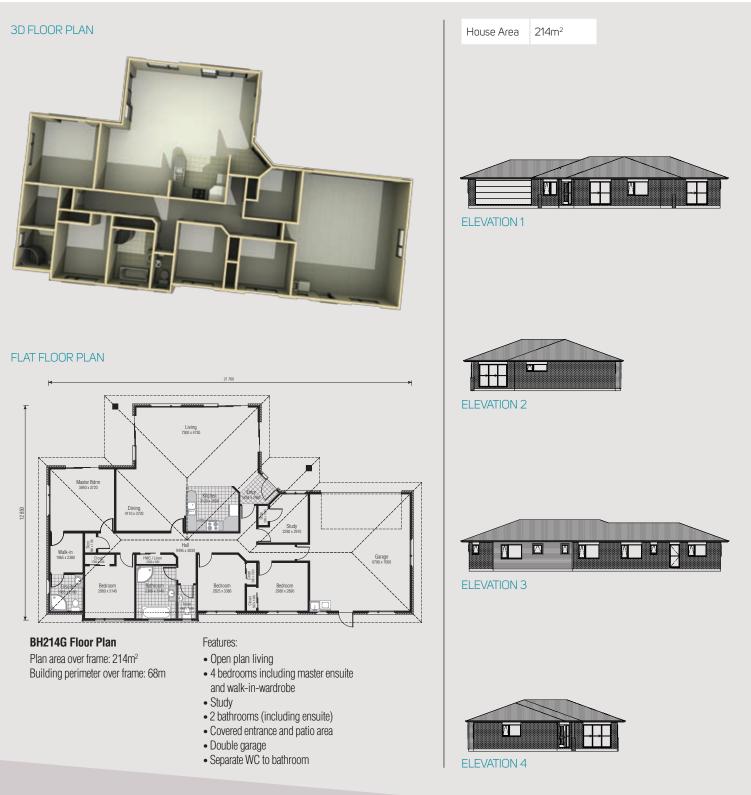

#### BH214G

Wide open living sweeps outdoors in this spacious home with master ensuite, study and every modern convenience.

- Spacious open-plan living
- Easy indoor/outdoor flow
- 4 bedrooms including master ensuite and walk-in-wardrobe
- 2 bathrooms (including ensuite)
- Separate WC to bathroom
- Covered entrance and patio area
- Double internal access garage
- Separate study