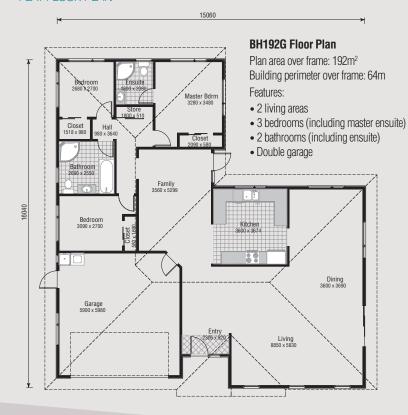

FIRST SERIES BH192G

Large open-plan living, family room and kitchen form the big heart of this smartly designed three bedroomed home.

- Spacious open-plan with 2 living areas
- 3 double bedrooms including master ensuite
- 2 bathrooms (including ensuite)
- Double internal access garage