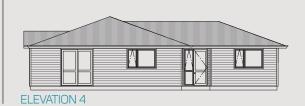

FIRST SERIES BH192G



Large open-plan living, family room and kitchen form the big heart of this smartly designed three bedroomed home.

- Spacious open-plan with 2 living areas
- 3 double bedrooms including master ensuite
- 2 bathrooms (including ensuite)
- Double internal access garage



















## FLAT FLOOR PLAN





**ELEVATION 2** 



**ELEVATION 3** 



## www.competitivehomes.co.nz

\* All images are artist impressions or for display purposes only. Furnishings are not included in home package. Plans and descriptions have been prepared in good faith and with due care. Alterations may occur without notice. Intending purchasers should satisfy themselves by inspection and/or clarification with their builder prior to purchase. All plans are copyright whole and in part.