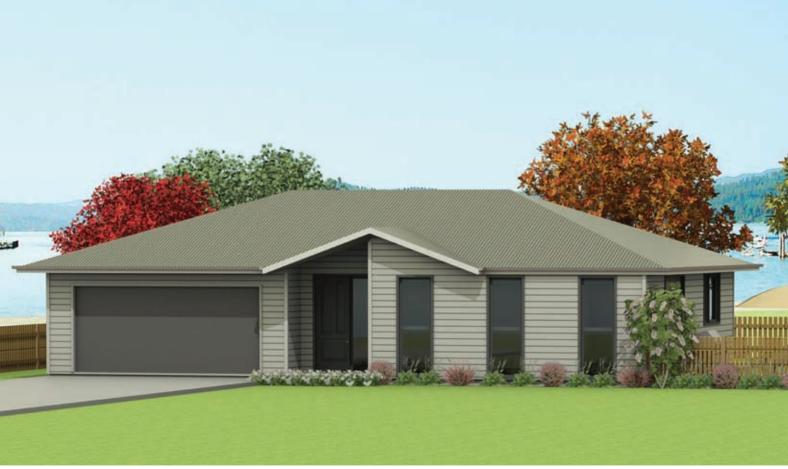

FIRST SERIES BH192G

Large open-plan living, family room and kitchen form the big heart of this smartly designed three bedroomed home.

- Spacious open-plan with 2 living areas
- 3 double bedrooms including master ensuite
- 2 bathrooms (including ensuite)
- Double internal access garage