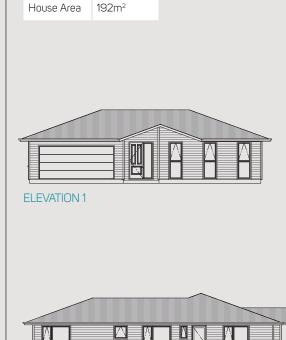

FIRST SERIES BH192G



Large open-plan living, family room and kitchen form the big heart of this smartly designed three bedroomed home.

- Spacious open-plan with 2 living areas
- 3 double bedrooms including master ensuite
- 2 bathrooms (including ensuite)
- Double internal access garage



















## FLAT FLOOR PLAN





**ELEVATION 2** 



**ELEVATION 3** 



## www.competitivehomes.co.nz

\* All images are artist impressions or for display purposes only. Furnishings are not included in home package. Plans and descriptions have been prepared in good faith and with due care. Alterations may occur without notice. Intending purchasers should satisfy themselves by inspection and/or clarification with their builder prior to purchase. All plans are copyright whole and in part.