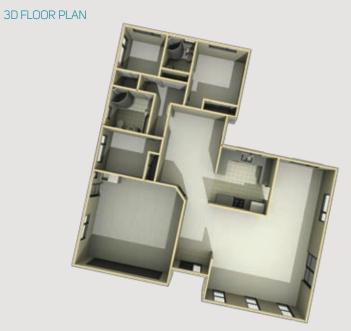

FIRST SERIES BH192G



Large open-plan living, family room and kitchen form the big heart of this smartly designed three bedroomed home.

- Spacious open-plan with 2 living areas
- 3 double bedrooms including master ensuite
- 2 bathrooms (including ensuite)
- Double internal access garage



















## FLAT FLOOR PLAN





**ELEVATION 2** 



**ELEVATION 3** 



## www.competitivehomes.co.nz

\* All images are artist impressions or for display purposes only. Furnishings are not included in home package. Plans and descriptions have been prepared in good faith and with due care. Alterations may occur without notice. Intending purchasers should satisfy themselves by inspection and/or clarification with their builder prior to purchase. All plans are copyright whole and in part.