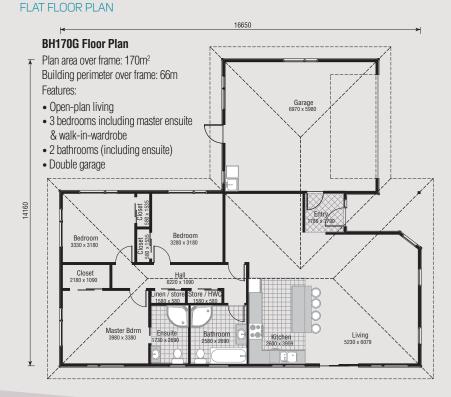

FIRST SERIES **BH170G** 

Space and light abound in this generously proportioned home. It caters for every comfort with large scale living and entertaining designed to capture the sun.

- Spacious open-plan living
- Easy indoor/outdoor flow
- 3 double bedrooms including master ensuite and walk-in-wardrobe
- 2 bathrooms (including ensuite)
- Double internal access garage