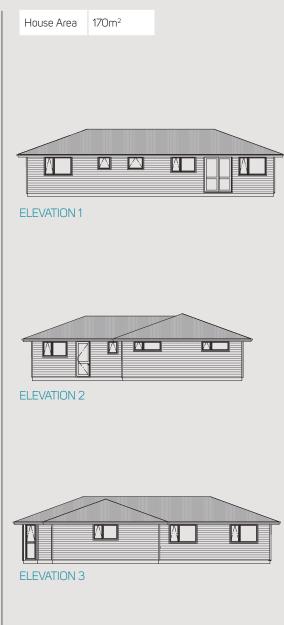

FIRST SERIES **BH170G** 



Space and light abound in this generously proportioned home. It caters for every comfort with large scale living and entertaining designed to capture the sun.

- Spacious open-plan living
- Easy indoor/outdoor flow
- 3 double bedrooms including master ensuite and walk-in-wardrobe
- 2 bathrooms (including ensuite)
- Double internal access garage























**ELEVATION 4** 

## www.competitivehomes.co.nz

\* All images are artist impressions or for display purposes only. Furnishings are not included in home package. Plans and descriptions have been prepared in good faith and with due care. Alterations may occur without notice. Intending purchasers should satisfy themselves by inspection and/or clarification with their builder prior to purchase. All plans are copyright whole and in part.