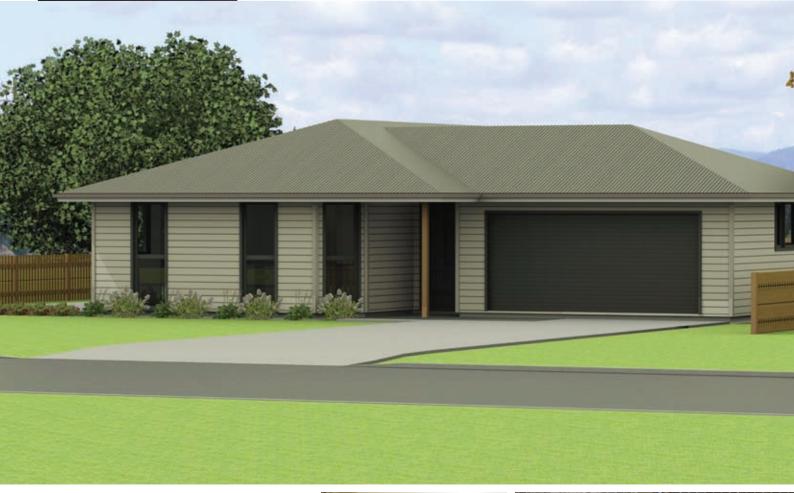

FIRST SERIES **BH170G** 

Space and light abound in this generously proportioned home. It caters for every comfort with large scale living and entertaining designed to capture the sun.

- Spacious open-plan living
- Easy indoor/outdoor flow
- 3 double bedrooms including master ensuite and walk-in-wardrobe
- 2 bathrooms (including ensuite)
- Double internal access garage

**ELEVATION 4** 