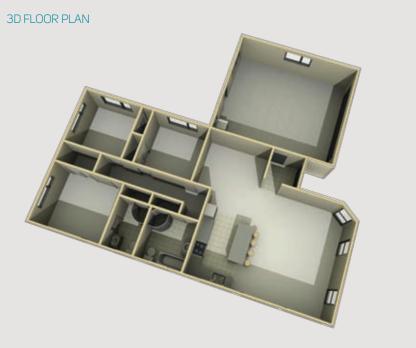

FIRST SERIES **BH170G** 

Space and light abound in this generously proportioned home. It caters for every comfort with large scale living and entertaining designed to capture the sun.

- Spacious open-plan living
- Easy indoor/outdoor flow
- 3 double bedrooms including master ensuite and walk-in-wardrobe
- 2 bathrooms (including ensuite)
- Double internal access garage