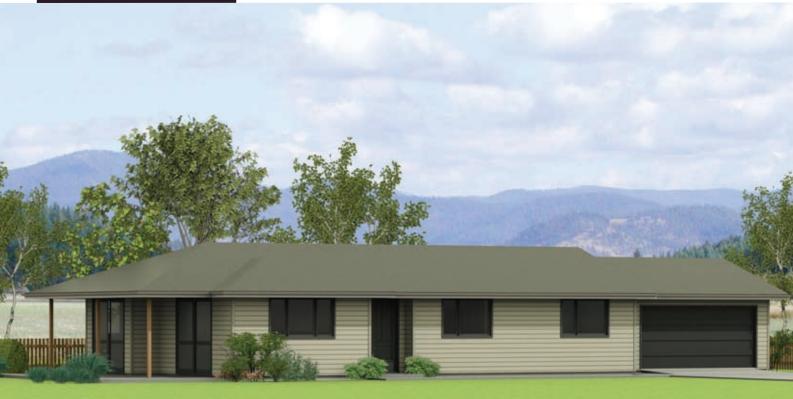

## **FIRST SERIES**

BH167G

Show off in style with this impressive entertainer. Light filled and spacious, the expansive open-plan living features double doors leading to a covered verandah.

- Spacious open-plan living
- Easy indoor/outdoor flow
- 3 double bedrooms including master ensuite and walk-in-wardrobe
- 2 bathrooms (including ensuite)
- Covered verandah
- Double internal access garage

## BH167G

|           | ~ | / |  |
|-----------|---|---|--|
|           |   |   |  |
| $\square$ |   |   |  |
|           |   |   |  |

**ELEVATION 1** 

X Δ ΑΑ Λ

**ELEVATION 3** 