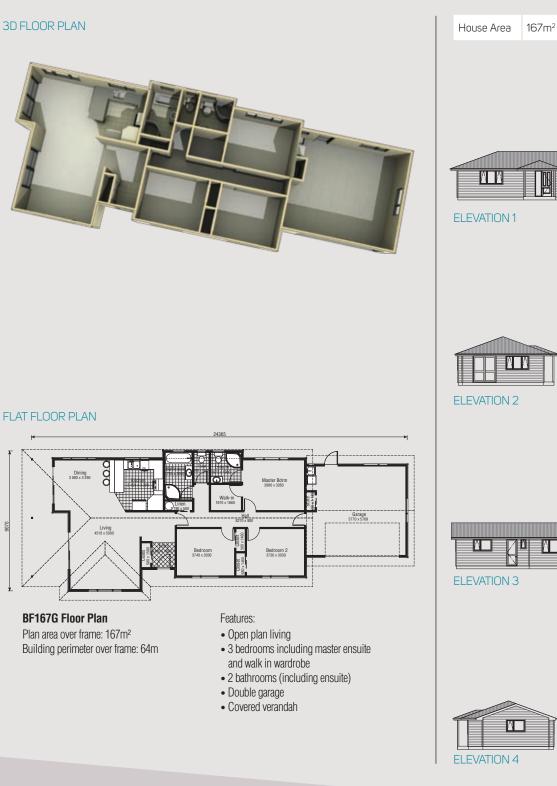

## **FIRST SERIES**

BH167G

Show off in style with this impressive entertainer. Light filled and spacious, the expansive open-plan living features double doors leading to a covered verandah.

- Spacious open-plan living
- Easy indoor/outdoor flow
- 3 double bedrooms including master ensuite and walk-in-wardrobe
- 2 bathrooms (including ensuite)
- Covered verandah
- Double internal access garage

## BH167G

|           | ~ | / |  |
|-----------|---|---|--|
|           |   |   |  |
| $\square$ |   |   |  |
|           |   |   |  |

**ELEVATION 1** 

X Δ ΑΑ Λ

**ELEVATION 3** 