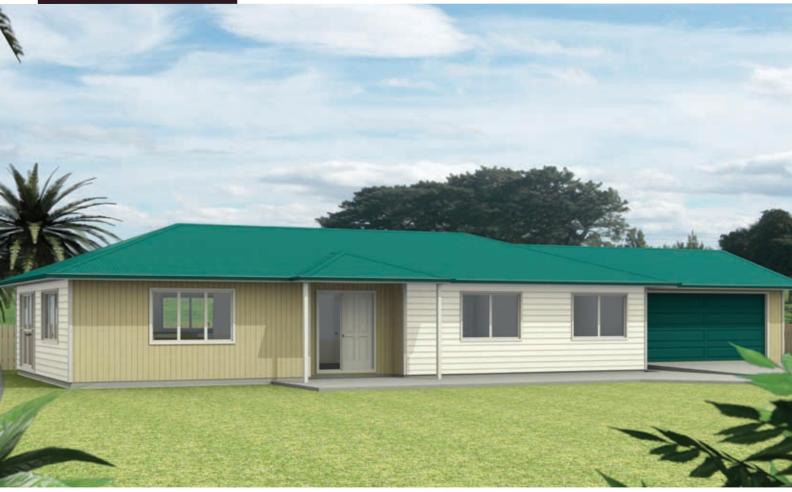

## BH160G

A long, narrow site is no problem for this sleekly designed contemporary home with feature entry and generous open-plan living leading to the outdoors.

- Spacious open-plan living
- Easy indoor/outdoor flow
- 3 double bedrooms including master suite and walk-in-wardrobe
- 2 bathrooms (including ensuite)
- Double internal access garage

# BH160G