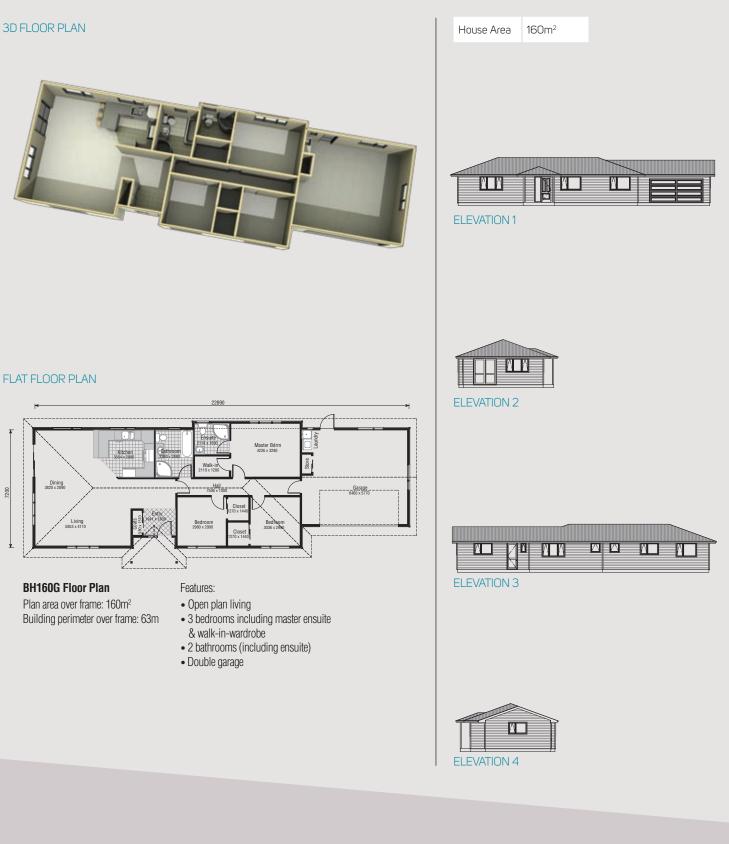

## BH160G

A long, narrow site is no problem for this sleekly designed contemporary home with feature entry and generous open-plan living leading to the outdoors.

- Spacious open-plan living
- Easy indoor/outdoor flow
- 3 double bedrooms including master suite and walk-in-wardrobe
- 2 bathrooms (including ensuite)
- Double internal access garage