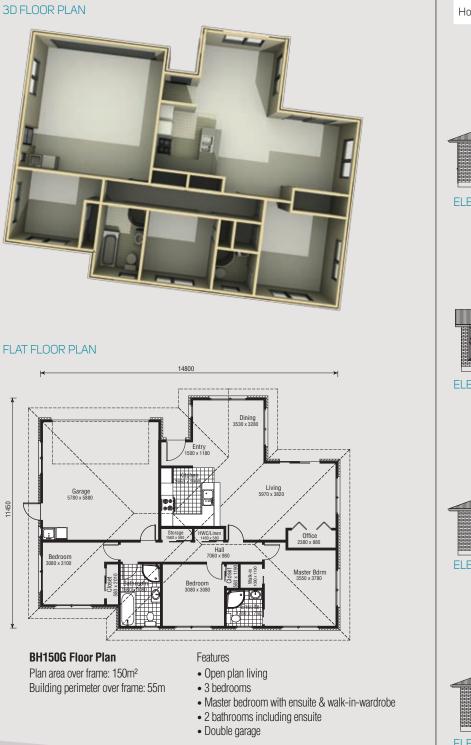

## BH150G

A smart solution for a square site, this practical home with spacious open-plan living delivers comfort and style in one.

- Spacious open-plan living
- Easy indoor/outdoor flow
- 3 bedrooms
- Master bedroom with ensuite & walk-in-wardrobe
- Double internal access garage
- 2 bathrooms (including ensuite)

# BH150G

150m<sup>2</sup> House Area |А **ELEVATION 1** 内崖 **ELEVATION 2 ELEVATION 3** M **ELEVATION 4** 