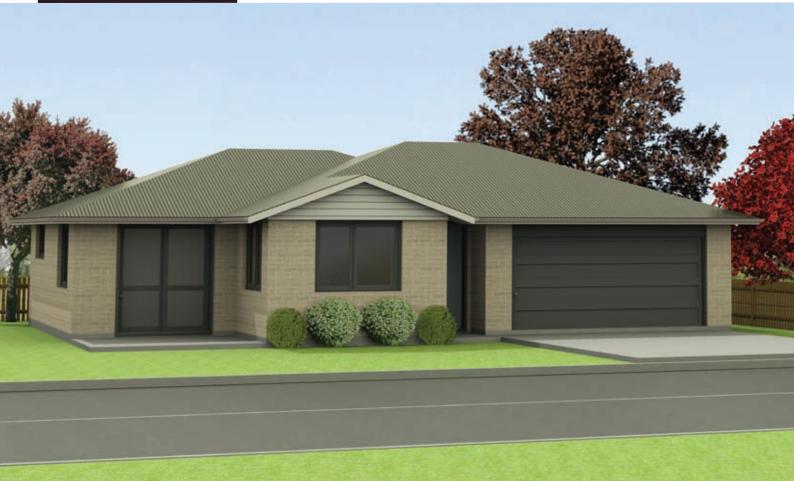

## BH150G

A smart solution for a square site, this practical home with spacious open-plan living delivers comfort and style in one.

- Spacious open-plan living
- Easy indoor/outdoor flow
- 3 bedrooms
- Master bedroom with ensuite & walk-in-wardrobe
- Double internal access garage
- 2 bathrooms (including ensuite)

# BH150G

150m<sup>2</sup> House Area |А **ELEVATION 1** 内崖 **ELEVATION 2 ELEVATION 3** M **ELEVATION 4** 