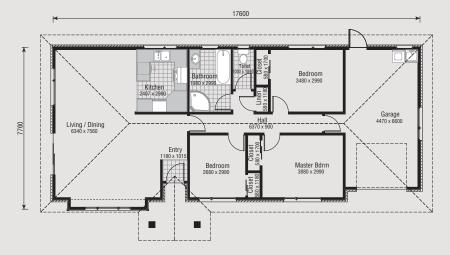

### **BH136G Floor Plan**

Plan area over frame: 136m² Building perimeter over frame: 53m