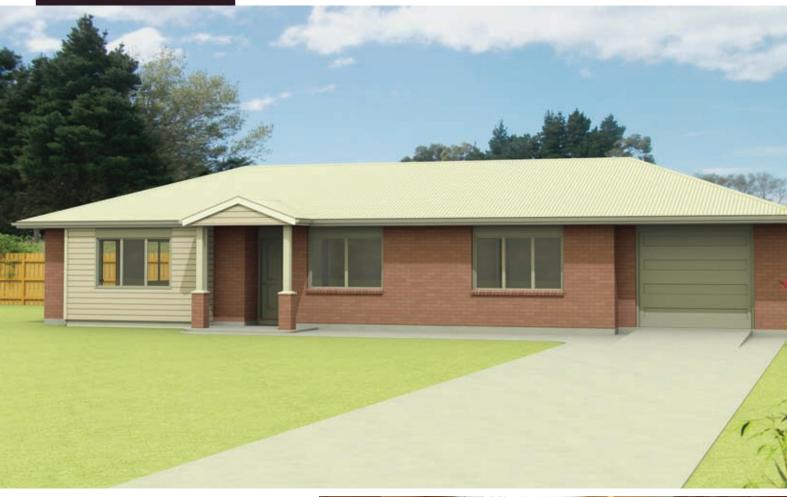

FIRST SERIES BH136G

A smart solution for long, narrow sites, this practical home with spacious open-plan living delivers comfort and style in one.

- Spacious open-plan living
- Easy indoor/outdoor flow
- 3 bedrooms
- Bathroom with separate WC
- Single internal access garage

## 3D FLOOR PLAN

House Area 136m²

**ELEVATION 1** 