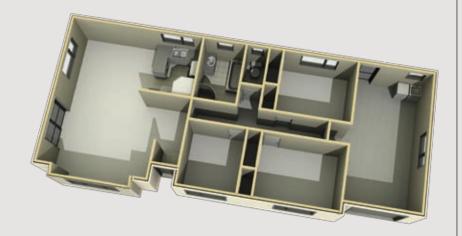

## 3D FLOOR PLAN

House Area 136m²

**ELEVATION 1** 

### **BH136G Floor Plan**

Plan area over frame: 136m² Building perimeter over frame: 53m