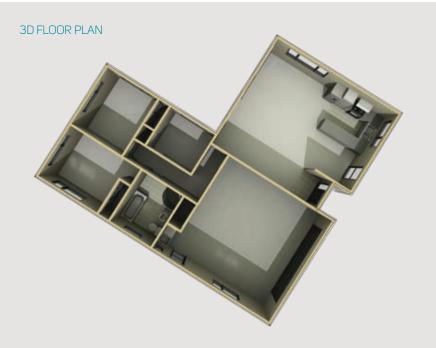

FIRST SERIES BH135G

This practical two-three bedroom home provides full sized family living in a compact space. Open-plan living opens outdoors to bring the outside in.

- Spacious open-plan living
- Easy indoor/outdoor flow
- 2 bedrooms
- Double internal access garage
- Separate study or 3rd bedroom
- Bathroom