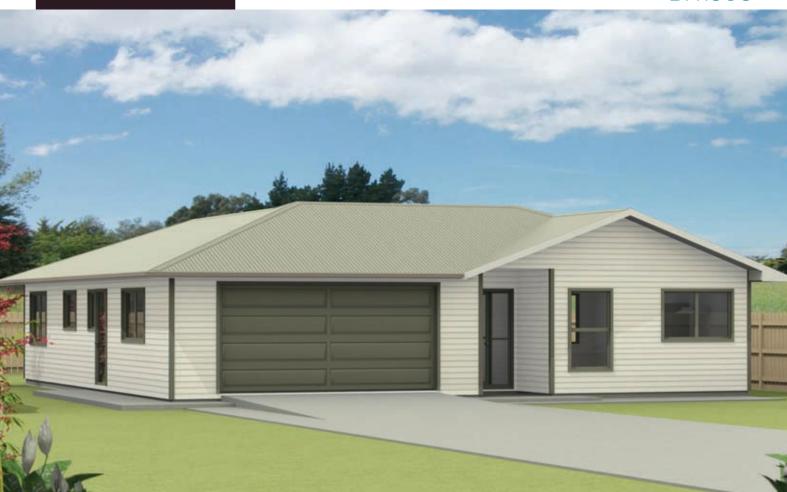

FIRST SERIES BH135G

This practical two-three bedroom home provides full sized family living in a compact space. Open-plan living opens outdoors to bring the outside in.

- Spacious open-plan living
- Easy indoor/outdoor flow
- 2 bedrooms
- Double internal access garage
- Separate study or 3rd bedroom
- Bathroom