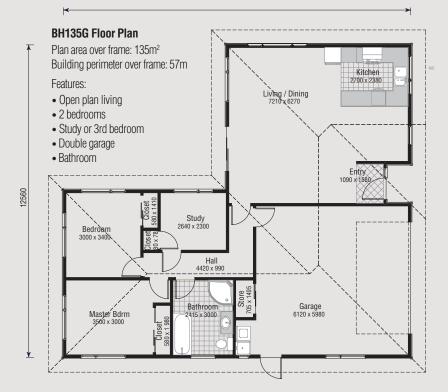

FIRST SERIES BH135G

This practical two-three bedroom home provides full sized family living in a compact space. Open-plan living opens outdoors to bring the outside in.

- Spacious open-plan living
- Easy indoor/outdoor flow
- 2 bedrooms
- Double internal access garage
- Separate study or 3rd bedroom
- Bathroom